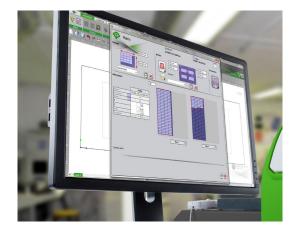

# Integrated LCD screen

The IS200 engraving machine is equipped with a high-quality LCD screen to ease the use of the machine.

Take direct control over the process and set-up your engraving parameters.

Save your parameters, start and pause the engraving, set-up the Z ref and more.

# Complete engraving software

Use the matrix mode for label engraving and save time, get the traceability module to mark scales and graduations and automatically update serial numbers.

Contact us for advice.