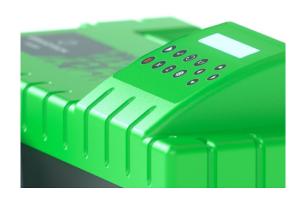

# Integrated LCD screen

The IS200 engraving machine is equipped with a high-quality LCD screen to ease the use of the machine.

Take direct control over the process and set-up your engraving parameters.

Save your parameters, start and pause the engraving, set-up the Z ref and more.