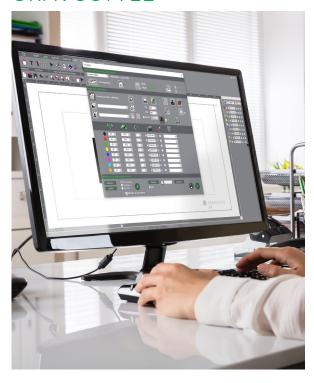

# Complete engraving software

Use the matrix mode for label engraving and save time, get the traceability module to mark scales and graduations and automatically update serial numbers.

Contact us for advice.

#### Expert software made by engravers for engravers

Gravostyle is a professional engraving and cutting software that puts Gravotech engraving expertise in reach. Benefit from advanced possibilities and save time! Unique features available: Braille, Photostyle, Print & Cut, and more.

### Complete engraving process mastered

Due to our history of making engraving machines, we have a full understanding of the engraving process. Gravostyle is fully compatible with all of our technologies. The software/machine interaction streamlines and improves your day-to-day engravings with functions like Point & Shoot.

#### Gravostyle: unique software for laser and rotary

Are you already using Gravostyle on your rotary machine, and expanding your business with a laser? No need to learn how to use another software, switch in one click on the Gravostyle  $^{\text{TM}}$  interface to set-up laser engraving!