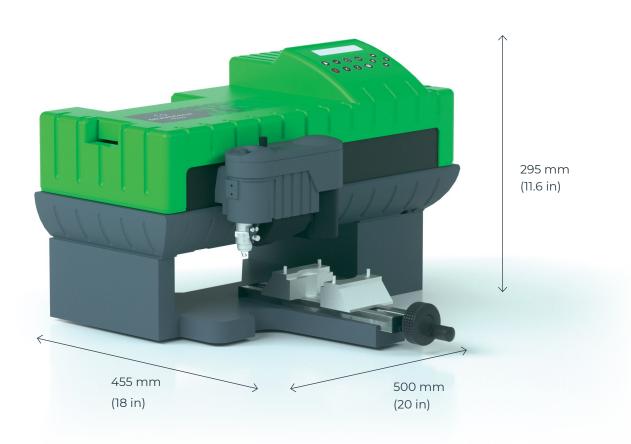

#### **COMPACT AND QUIET MACHINE, SUITABLE FOR OFFICES**

With a footprint as small as  $500 \times 455$  mm ( $20 \times 18$  in), the IS200 engraving machine is the size of a desk printer. It is fitted with a remarkably quiet DC motorized spindle that will work in your environment. Whether you are a professional sign maker, an administration or an institution, create on-demand labels, badges, identification signs, instruction plates, and more.

# TECHNICAL DATA

|                                | IS200                                  |
|--------------------------------|----------------------------------------|
| Technology                     | Rotary, scribing                       |
| Marking area max (L x H)       | 225 x 80 mm (8.6 x 3 in)               |
| Spindle power                  | 20W                                    |
| Max object size (L x W x H)    | Unlimited x 140 x 30 mm (5.5 x 1,2 in) |
| Max object weight              | 10 kg - 22 lbs                         |
| Machine dimensions (L x W x H) | 500 x 455 x 295 mm (20 x 18 x 11.6 in) |
| Machine weight                 | 20 Kg (44 lbs)                         |
| Type of spindle                | Top load spindle                       |
| Noise                          | 80 dB (A) +/- 2                        |
| Point & shoot                  | no                                     |
| Operating temperature          | 5 °C (41 °F) - 40 °C (104 °F)          |
| Connection to computer         | USB                                    |
| Maximum speed                  | 25 mm/s (1 in/s)                       |
| Z stroke (Z travel)            | 15 mm (0,6 in)                         |
| Rotation speed                 | max 17 000 rpm                         |
| Tool diameter                  | 4,36 mm (0,17 in)                      |