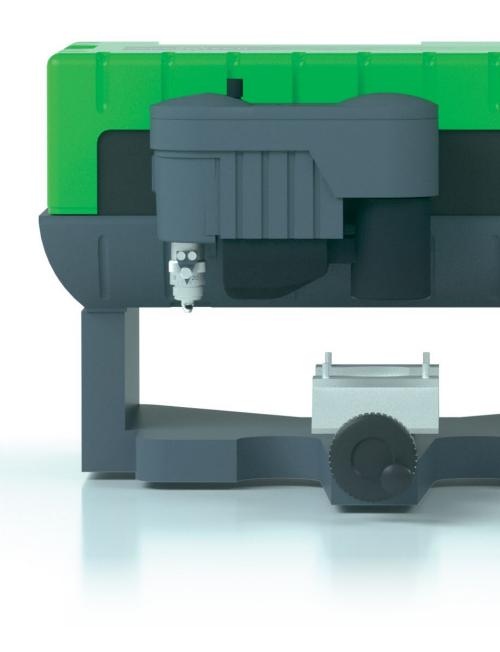

#### **SMALL TRACEABILITY MACHINE**

The IS200 engraving machine is designed for workshops and businesses. Its 80 x 225 mm (3 x 8,6 in) unrestricted working area combined with a 0.2 mm flatness tolerance makes it easy to work with oversized items. Easily engrave wood, plastic, and metal with the wide range of spindles available. The IS200's open structure allows you to mark small parts for traceability. Deep and exact engraving for optimum readability.

## Industrial engraving machine

The IS200 machine has proven to be reliable across the years.

Whether you need to engrave, mill, or drill, it will get the work done with precision.

Do you have large parts to mark? Remove the base and mount the head securely in place to directly engrave on the part.